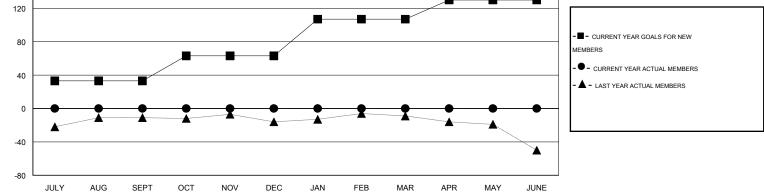

## LOCATION CALIFORNIA Gary Wong $\mathsf{GMT} \; \mathsf{CA} \; 1$ GMT: Clubs Members RESULTS FOR 2016-2017 RESULTS FOR 2016-2017 NEW CLUB NEW CLUBS DROPPED NET NEW MEMBER CHARTER AND DROPPED NET QUARTER QUARTER GOAL CLUBS GAIN/LOSS GOAL NEW MEMBERS MEMBERS GAIN/LOSS ADDED 1 0 0 0 33 0 0 0 JULY/AUG/SEPT JULY/AUG/SEPT 0 0 0 0 0 30 0 1 OCT/NOV/DEC OCT/NOV/DEC 0 0 0 44 0 0 0 1 JAN/FEB/MAR JAN/FEB/MAR 1 0 0 0 23 0 0 0 APR/MAY/JUNE APR/MAY/JUNE GOALS AND ACTUAL NEW CLUBS CUMULATIVE