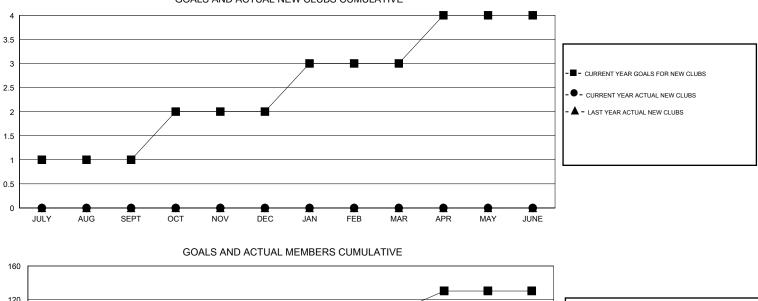

## LOCATION CALIFORNIA Gary Wong $\mathsf{GMT} \; \mathsf{CA} \; 1$ GMT: Clubs Members RESULTS FOR 2016-2017 RESULTS FOR 2016-2017 NEW CLUB NEW CLUBS DROPPED NET NEW MEMBER CHARTER AND DROPPED NET QUARTER QUARTER GOAL CLUBS GAIN/LOSS GOAL NEW MEMBERS MEMBERS GAIN/LOSS ADDED 1 0 0 0 33 0 0 0 JULY/AUG/SEPT JULY/AUG/SEPT 0 0 0 0 0 30 0 1 OCT/NOV/DEC OCT/NOV/DEC 0 0 0 44 0 0 0 1 JAN/FEB/MAR JAN/FEB/MAR 1 0 0 0 23 0 0 0 APR/MAY/JUNE APR/MAY/JUNE GOALS AND ACTUAL NEW CLUBS CUMULATIVE